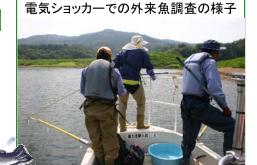

田瀬ダム『曝気装置』(6/1 10:00 ~ 9/28 17:00) 稼働

曝気装置は、合計3箇所で

水質保全事業(アオコ発生抑制対策)に取り組みました。 [曝気(ばっき)とは… 水中に酸素を送って攪拌すること]

K. H.

今年の調査では、

ブラックバスは捕獲されませんでした。

田瀬湖湖水まつりの様子 7/28~29(花火は 28 日)

電源開発㈱にて 電球とLED 電球の エネルギー量の差を比べる子ども達