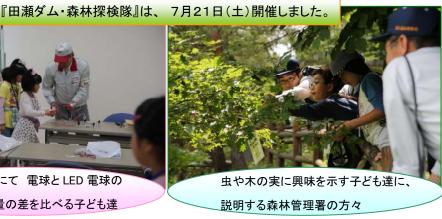

田瀬ダム『曝気装置』(6/1 10:00 ~ 9/28 17:00) 稼働

曝気装置は、合計3箇所で

水質保全事業(アオコ発生抑制対策)に取り組みました。 [曝気(ばっき)とは… 水中に酸素を送って攪拌すること]

K. H.

今年の調査では、

ブラックバスは捕獲されませんでした。

田瀬湖湖水まつりの様子 7/28~29(花火は 28 日)

電源開発㈱にて 電球とLED 電球の エネルギー量の差を比べる子ども達